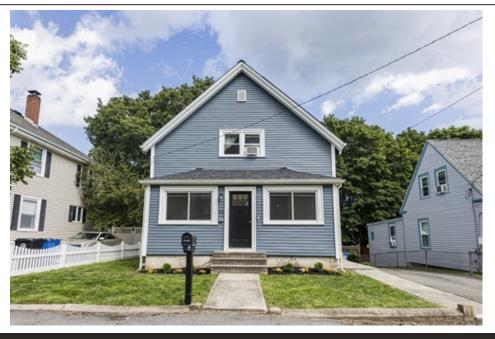

## Turn Key!

## 22 East Ave, Whitman, MA 02382

- » Beds: 3 | Baths: 1 Full, 1 Half
- » Single Family | 1,834 ft<sup>2</sup> | Lot: 4,757 ft<sup>2</sup>
- » New 7.6kw Solar System
- » New Roof
- » Custom Radiator Covers
- » More Info: 22EastAve.IsForSale.com

## \$ 529,900

Absolutely turnkey colonial home perfect for the first time home buyer. This home was completely remodeled in 2020 with new plumbing, electrical, vinyl siding, bathrooms, and kitchen with new cabinets and all stainless-steel appliances. The home also features beautiful new custom radiator covers and newly finished bonus room with slider and new rubber roof. Sellers have also redone the main roof and installed a 7.60kw solar system which is owned so you get the maximum solar benefit. This home also boasts an oversized 1 car garage with plenty of storage. The home is walking distance to Whitman Center and short drive to the commuter rail perfect for those working in Boston.