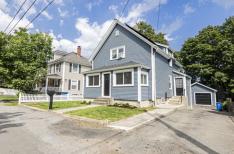

## Turn Key!

## 22 East Ave, Whitman, MA 02382

- » Beds: 3 | Baths: 1 Full, 1 Half
- » Single Family | 1,834 ft<sup>2</sup> | Lot: 4,757 ft<sup>2</sup>
- » New 7.6kw Solar System
- » New Roof
- » Custom Radiator Covers
- » More Info: 22EastAve.IsForSale.com

## \$ 529,900

Absolutely turnkey colonial home perfect for the first time home buyer. This home was completely remodeled in 2020 with new plumbing, electrical, vinyl siding, bathrooms, and kitchen with new cabinets and all stainless-steel appliances. The home also features beautiful new custom radiator covers and newly finished bonus room with slider and new rubber roof. Sellers have also redone the main roof and installed a 7.60kw solar system which is owned so you get the maximum solar benefit. This home also boasts an oversized 1 car garage with plenty of storage. The home is walking distance to Whitman Center and short drive to the commuter rail perfect for those working in Boston.