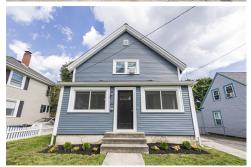

## Turn Key!

## 22 East Ave, Whitman, MA 02382

- » Beds: 3 | Baths: 1 Full, 1 Half
- » Single Family | 1,834 ft<sup>2</sup> | Lot: 4,757 ft<sup>2</sup>
- » New 7.6kw Solar System
- » New Roof
- » Custom Radiator Covers
- » More Info: 22EastAve.IsForSale.com

## \$ 529,900

Absolutely turnkey colonial home perfect for the first time home buyer. This home was completely remodeled in 2020 with new plumbing, electrical, vinyl siding, bathrooms, and kitchen with new cabinets and all stainless-steel appliances. The home also features beautiful new custom radiator covers and newly finished bonus room with slider and new rubber roof. Sellers have also redone the main roof and installed a 7.60kw solar system which is owned so you get the maximum solar benefit. This home also boasts an oversized 1 car garage with plenty of storage. The home is walking distance to Whitman Center and short drive to the commuter rail perfect for those working in Boston.